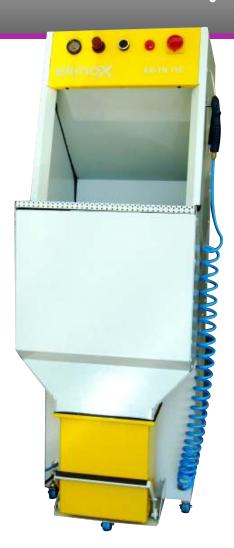

## **EX-TN 110** Toner Cleaning Unit

% 100 Healthy...

Don't inhale toxic toner dust while refilling!

## General Features

- · Speacialy desinged for toner dust vacuuming for cleaner enviroment
- · "Long-life"ilters 15,000 hours
- %99,98 Efficiany filtering particulates as small as 0,2 microns
- No maintance system
- Low noise
- · Power and soft vacuuming obtions
- Pnemautic hand tool variations
- Electrically grounded to prevent build-up of static electricity
- Lightweight and easily maneuverable unit
- Retractable toner capture drawer
- Ergonomic , toner vacuum suitable for restricted and cramped conditions
- · Dust bin easy to remove

## **Technical Features**

Mode : EX-TN 110 Toner Vacuuming Unit

Places to use : To vacuum toner dust where its needed, capture the toner dust for clean work surface while filling

toner cartridges.

Filter : 1 removable cartridge type filter that filters to the DIN EN 60335 standard for CLASS M specks.

Filter Life : 15,000 hours /Cleanable filter-jut pulse system.

Vacuum : Electrically grounded to prevent build-up of static electricity during vacuuming.

Noise level : Low noise level

Toner dust collection : Retractable toner capture drawer.

Metal body : Electrostatic paint

Engine : 0.75 W
Voltage : 220 V / 50Hz
Vacuum flow rate: : 1000 m3/h

Machine Size : Width 450 mm

Length 650 mm Height 1400 mm Weight 80 kg

Ekinox Teknoloji Cihazları İml. San. Tic. Ltd. Şti.