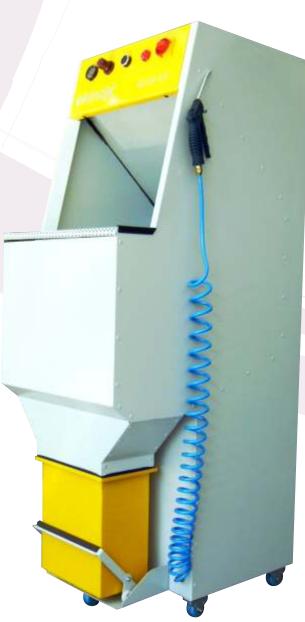

## **EX-TN 110** Toner Cleaning Unit

% 100 Healthy...

Don't inhale toxic toner dust while refilling!

## General Features

- · Speacialy desinged for toner dust vacuuming for cleaner enviroment
- · "Long-life"ilters 15,000 hours
- %99,98 Efficiany filtering particulates as small as 0,2 microns
- No maintance system
- Low noise
- · Power and soft vacuuming obtions
- Pnemautic hand tool variations
- Electrically grounded to prevent build-up of static electricity
- Lightweight and easily maneuverable unit
- Retractable toner capture drawer
- Ergonomic , toner vacuum suitable for restricted and cramped conditions
- · Dust bin easy to remove

## **Technical Features**

Mode : EX-TN 110 Toner Vacuuming Unit

Places to use : To vacuum toner dust where its needed, capture the toner dust for clean work surface while filling

toner cartridges.

Filter : 1 removable cartridge type filter that filters to the DIN EN 60335 standard for CLASS M specks.

Filter Life : 15,000 hours /Cleanable filter-jut pulse system.

Vacuum : Electrically grounded to prevent build-up of static electricity during vacuuming.

Noise level : Low noise level

Toner dust collection : Retractable toner capture drawer.

Metal body : Electrostatic paint

Engine : 0.75 W
Voltage : 220 V / 50Hz
Vacuum flow rate: : 1000 m3/h

Machine Size : Width 450 mm

Length 650 mm Height 1400 mm Weight 80 kg

Ekinox Teknoloji Cihazları İml. San. Tic. Ltd. Şti.