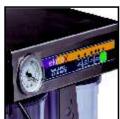

## EX-CR 0803 VACUUM

Powerfull and speedy vacuuming - entegrated system

## EX-CR 0803 /Technical Features

- -Entegrated system allows this machine to adopt with different type and branded machines
- -Functional Chrome Apparatus for vacuuming

- System can be attached to Ekinox Filling machines with vacuum chamber, or any vacuum chamber.
- System can be integrated to 800 series machines.
- Many cartridge models can be vacuumed powerful from nozzle with functional chromium cartridge apparatus.
- Single color can be vacuumed from nozzle thanks to hand vacuum.
- Different cartridges can be vacuumed with any cartridge apparatus thanks to hand vacuum.
- Instantly starts vacuuming with ready to use tube so no need to centrifuge system.
- Color cartridges can be balanced with vacuum.
- Waste ink can be seen in side the vacuum tube.
- Warning signal when vacuum tube filled with waste ink.
- Vacuum of cartridge can be followed with vacuum gauge.
- Easy to use and clear keypad.
- Vacuum tube can be installed and uninstall easily.
- Chromium body, follow operation with sound (buzzer), design for no need to extra device, low energy consumption, microcontroller based control.
- Design for easy to maintenance.
- Power Supply: 220V 50Hz, (110V or 12V optional)