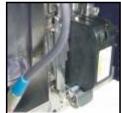

## EX-CR 0803 /Technical Features

- -Entegrated system allows this machine to adopt with different type and branded machines
- -Functional Chrome Apparatus for vacuuming

- System can be attached to Ekinox Filling machines with vacuum chamber, or any vacuum chamber.
- System can be integrated to 800 series machines.
- Many cartridge models can be vacuumed powerful from nozzle with functional chromium cartridge apparatus.
- Single color can be vacuumed from nozzle thanks to hand vacuum.
- Different cartridges can be vacuumed with any cartridge apparatus thanks to hand vacuum.
- Instantly starts vacuuming with ready to use tube so no need to centrifuge system.
- Color cartridges can be balanced with vacuum.
- Waste ink can be seen in side the vacuum tube.
- Warning signal when vacuum tube filled with waste ink.
- Vacuum of cartridge can be followed with vacuum gauge.
- Easy to use and clear keypad.
- Vacuum tube can be installed and uninstall easily.
- Chromium body, follow operation with sound (buzzer), design for no need to extra device, low energy consumption, microcontroller based control.
- Design for easy to maintenance.
- Power Supply: 220V 50Hz, (110V or 12V optional)