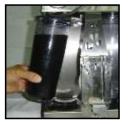

## EX-CR 0803 /Technical Features

- -Entegrated system allows this machine to adopt with different type and branded machines
- -Functional Chrome Apparatus for vacuuming

- System can be attached to Ekinox Filling machines with vacuum chamber, or any vacuum chamber.
- System can be integrated to 800 series machines.
- Many cartridge models can be vacuumed powerful from nozzle with functional chromium cartridge apparatus.
- Single color can be vacuumed from nozzle thanks to hand vacuum.
- Different cartridges can be vacuumed with any cartridge apparatus thanks to hand vacuum.
- Instantly starts vacuuming with ready to use tube so no need to centrifuge system.
- Color cartridges can be balanced with vacuum.
- Waste ink can be seen in side the vacuum tube.
- Warning signal when vacuum tube filled with waste ink.
- Vacuum of cartridge can be followed with vacuum gauge.
- Easy to use and clear keypad.
- Vacuum tube can be installed and uninstall easily.
- Chromium body, follow operation with sound (buzzer), design for no need to extra device, low energy consumption, microcontroller based control.
- Design for easy to maintenance.
- Power Supply: 220V 50Hz, (110V or 12V optional)