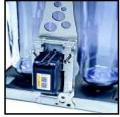

## EX-CR 0803 /Technical Features

- -Entegrated system allows this machine to adopt with different type and branded machines
- -Functional Chrome Apparatus for vacuuming

- System can be attached to Ekinox Filling machines with vacuum chamber, or any vacuum chamber.
- System can be integrated to 800 series machines.
- Many cartridge models can be vacuumed powerful from nozzle with functional chromium cartridge apparatus.
- Single color can be vacuumed from nozzle thanks to hand vacuum.
- Different cartridges can be vacuumed with any cartridge apparatus thanks to hand vacuum.
- Instantly starts vacuuming with ready to use tube so no need to centrifuge system.
- Color cartridges can be balanced with vacuum.
- Waste ink can be seen in side the vacuum tube.
- Warning signal when vacuum tube filled with waste ink.
- Vacuum of cartridge can be followed with vacuum gauge.
- Easy to use and clear keypad.
- Vacuum tube can be installed and uninstall easily.
- Chromium body, follow operation with sound (buzzer), design for no need to extra device, low energy consumption, microcontroller based control.
- Design for easy to maintenance.
- Power Supply: 220V 50Hz, (110V or 12V optional)