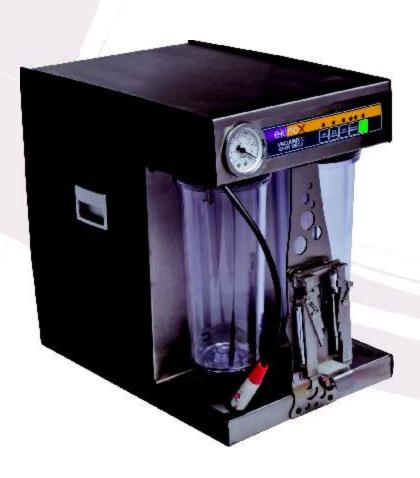

## EX-CR 0803 VACUUM

Powerfull and speedy vacuuming - entegrated system

## EX-CR 0803 /Technical Features

- -Entegrated system allows this machine to adopt with different type and branded machines
- -Functional Chrome Apparatus for vacuuming

- System can be attached to Ekinox Filling machines with vacuum chamber, or any vacuum chamber.
- System can be integrated to 800 series machines.
- Many cartridge models can be vacuumed powerful from nozzle with functional chromium cartridge apparatus.
- Single color can be vacuumed from nozzle thanks to hand vacuum.
- Different cartridges can be vacuumed with any cartridge apparatus thanks to hand vacuum.
- Instantly starts vacuuming with ready to use tube so no need to centrifuge system.
- Color cartridges can be balanced with vacuum.
- Waste ink can be seen in side the vacuum tube.
- Warning signal when vacuum tube filled with waste ink.
- Vacuum of cartridge can be followed with vacuum gauge.
- Easy to use and clear keypad.
- Vacuum tube can be installed and uninstall easily.
- Chromium body, follow operation with sound (buzzer), design for no need to extra device, low energy consumption, microcontroller based control.
- Design for easy to maintenance.
- Power Supply: 220V 50Hz, (110V or 12V optional)